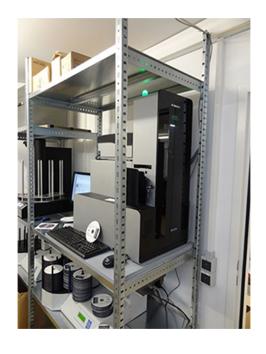

### The Solution

Rimage Producer IV 8200N with Prism III thermal black printer.

This robotic system has four front-swappable recorders, 400-disc input capacity bin and a maximum of 3 cents of printing cost per disc. It is a fully networkable software solution with unlimited client licenses.